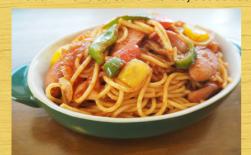

Porkcutletcurry ¥1580

The cutlet made from aged meat is thick but soft.It's a hearty curry.Comes with salad and

Neapolitan ¥1480

Nostalgic ketchup flavor with salad and drink included

Chicken doria ¥1480 Rich taste of meat sauce,