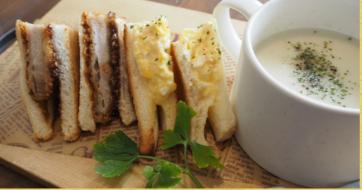

#### SANDWICH

Unique Mulberry's signature sandwich Take-out is also available.

| SALMON MISO TAL SANDWICH         | ¥780 |
|----------------------------------|------|
| ROAST PORK AND VEGETABLE         | ¥780 |
| SHRIMP CUTLET ABOTAL             | ¥780 |
| PORK GINGER SANDWICH             | ¥780 |
| CUTLET SANDWICH                  | ¥800 |
| COLORFUL VEGETARIAN              | ¥720 |
| TUNATAMA SANDWICH                | ¥720 |
| KINPIRA AND SMOKED CHICKEN       | ¥720 |
| EGG SANDWICH                     | ¥650 |
| <b>CUTLET &amp; EGG SANDWICH</b> | ¥750 |
| RECOMMENDED 2 KINDS OF MIX       | ¥720 |
| SANDWICHES                       |      |
| SEASONAL DESSERT SANDWICH        | ¥720 |

#### SIDE MENU

CAESAR SALAD. ¥620 SEASONAL SOUP ¥590