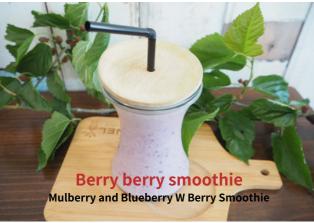

#### SPESIAL DRINK

| STRAWBERRY MILK TEA   | ¥820 |
|-----------------------|------|
| CAFE MOCHA            | ¥820 |
| COCOA (HOT AND ICED)  | ¥820 |
| CHAI (HOT AND ICED)   | ¥820 |
| BERRY BERRY SMOOTHIE  | ¥820 |
| SOY MILK BANANA SHAKE | ¥820 |