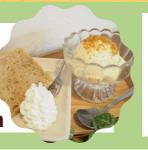

time only 14:30~17:30



A deluxe dish of thick-sliced toast with a daily side dish, mini soup and drink included.



#### Recommended sandwich lunch ¥1280 with salad ¥1480

A great value set that includes two types of today's recommended sandwiches, seasonal soup and drink.



Grilled white sauce with plenty of seafood and plent

Porkcutletcurry ¥1580

The cutlet made from aged meat is thick but soft.It's a hearty curry.Comes with salad and





Neapolitan ¥1480

Nostalgic ketchup flavor with salad and drink included



Chicken doria ¥1480 Rich taste of meat sauce,

with salad and drink



Gapao rice ¥1480

bechamel sauce, and cheese Comes hot egg topping, salad and drink included Spicy minced meat stir-fried with basil,

#### mini dessert

mini chiffon cake mini ice cream

220 yen each



œt dink

BLEND COFFEE/ICED COFFEE CAFE LATTE/SOY LATTE (HOT/ICED) HOT TEA (EARL GRAY/JAPANESE BLACK TEA)/ICED TEA GREEN TEA (HOT)/HOJICHA (HOT) **BLACK TEA/SOY LATTE (HOT/ICED) ORANGE** JUICE/COLA/GINGER ALE MILK/SOY MILK (HOT/ICE)