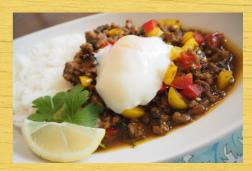

with salad and drink

Gapao rice ¥1480

bechamel sauce, and cheese Comes hot egg topping, salad and drink included Spicy minced meat stir-fried with basil,