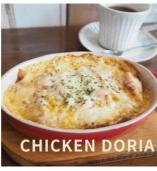

#### RICE

The scent of browned and burnt cheese It's an appetizing dish with the scent of spicy basil.

CHICKEN DORIA ¥980
GAPAO RICE ¥980