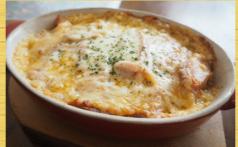

#### RICE

The scent of browned and burnt cheese It's an appetizing dish with the scent of spicy basil.

CHICKEN DORIA ¥980
GAPAO RICE ¥980