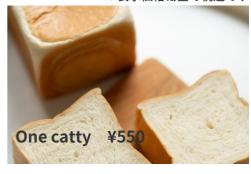

Original toast too!

Combine your favorite toppings
Your own original toast
I can make it!

How about at home?
We also sell takeout in one loaf.
The number is limited, so please contact us.

Mulberry jam ¥100