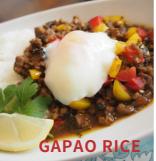

#### RICE

The scent of browned and burnt cheese It's an appetizing dish with the scent of spicy basil.

CHICKEN DORIA ¥980
GAPAO RICE ¥980

with salad and drink

Gapao rice ¥1480

bechamel sauce, and cheese Comes hot egg topping, salad and drink included Spicy minced meat stir-fried with basil,