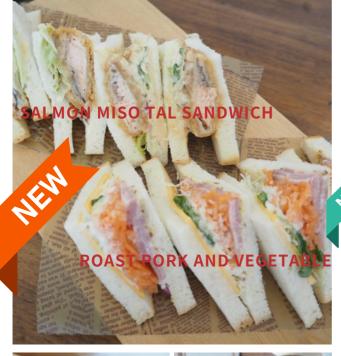

#### SANDWICH

Unique Mulberry's signature sandwich Take-out is also available.

| SALMON MISO TAL SANDWICH         | ¥780 |
|----------------------------------|------|
| ROAST PORK AND VEGETABLE         | ¥780 |
| SHRIMP CUTLET ABOTAL             | ¥780 |
| PORK GINGER SANDWICH             | ¥780 |
| CUTLET SANDWICH                  | ¥800 |
| COLORFUL VEGETARIAN              | ¥720 |
| TUNATAMA SANDWICH                | ¥720 |
| KINPIRA AND SMOKED CHICKEN       | ¥720 |
| EGG SANDWICH                     | ¥650 |
| <b>CUTLET &amp; EGG SANDWICH</b> | ¥750 |
| RECOMMENDED 2 KINDS OF MIX       | ¥720 |
| SANDWICHES                       |      |
| SEASONAL DESSERT SANDWICH        | ¥720 |