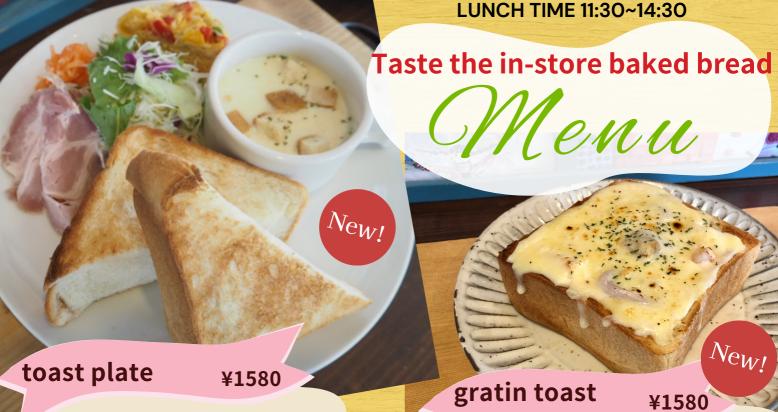

#### SDECIAL DLATE

AFTERNOON TEA PLATE

¥1180

2 kinds of desserts + sandwiches + drinks Daily special set.

Tea time only 14:30~17:30

A deluxe dish of thick-sliced toast with a daily side dish, mini soup and drink included.

#### Recommended sandwich lunch ¥1280 with salad ¥1480

A great value set that includes two types of today's recommended sandwiches, seasonal soup and drink.

Grilled white sauce with plenty of seafood and plent