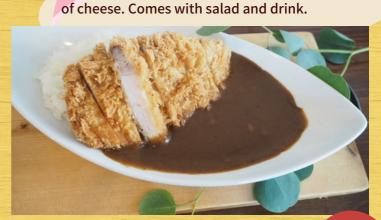

Porkcutletcurry ¥1580

The cutlet made from aged meat is thick but soft.It's a hearty curry.Comes with salad and

Neapolitan ¥1480

Nostalgic ketchup flavor with salad and drink included

Chicken doria ¥1480 Rich taste of meat sauce,